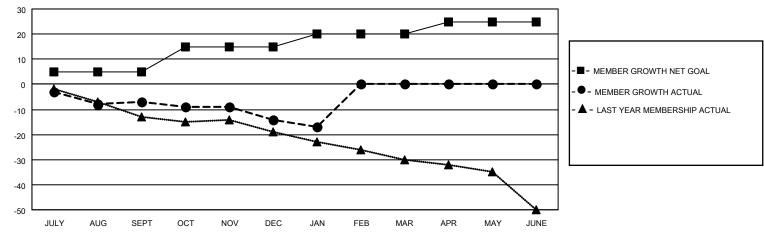

## GOALS AND ACTUAL MEMBERS CUMULATIVE

| DROPPED CLUBS: 1 |    | 6 CLUBS OF 37 ADDED 1 OR<br>MORE NEW MEMBERS | GENDER DISTRIBUTION             |                              |  |
|------------------|----|----------------------------------------------|---------------------------------|------------------------------|--|
|                  |    | NORE NEW MEMBERS                             | MALE<br>FEMALE                  | 600 (77.42%)<br>175 (22.58%) |  |
| DROPPED MEMBERS  |    |                                              | NON BINARY PREFER NOT TO ANSWER | 0 (0.00%)                    |  |
| DECEASED         | 7  |                                              | FREFER NOT TO ANSWER            | 0 (0.0070)                   |  |
| CLUB CANCELLED   | 4  | CLICK HERE FOR CUMULATIVE                    | TOTAL FAMILY UNIT MEMBERS       | 3 106                        |  |
| OTHER            | 16 | MEMBERSHIP DATA                              |                                 |                              |  |
| TOTAL            | 27 |                                              | FAMILY MEMBERS PAYING HAI       | LF DUES 53                   |  |